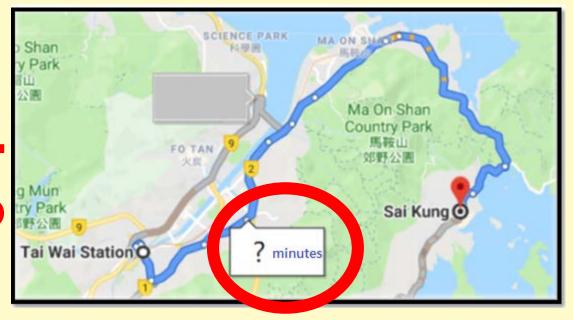

### Situation:

Henry wrote an email to Miss Cheung after the trip.

Dear Miss Cheung,

Yesterday we went to Sai Kung. I lost my phone there! I want to go back to take it. But how long does it take from Tai Wai Station to Sai Kung?

Best Regards, Henry How long does it take from Tai Wai Station to Sai Kung?

How long does it take from <u>Tai Wai Station</u> to <u>Sai Kung</u>? It takes <u>27</u> minutes from <u>Tai Wai Station to Sai Kung</u>.