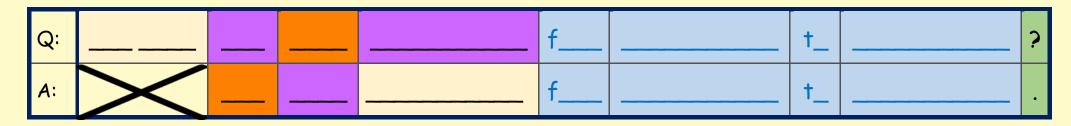

# Task: Use map to check the length of time.

(2)

| Q:         | н_ I    | do | it   | take    | f | <br>t_ | <br>? |
|------------|---------|----|------|---------|---|--------|-------|
| <b>A</b> : | $\succ$ | t  | take | minutes | f | <br>t_ | <br>• |