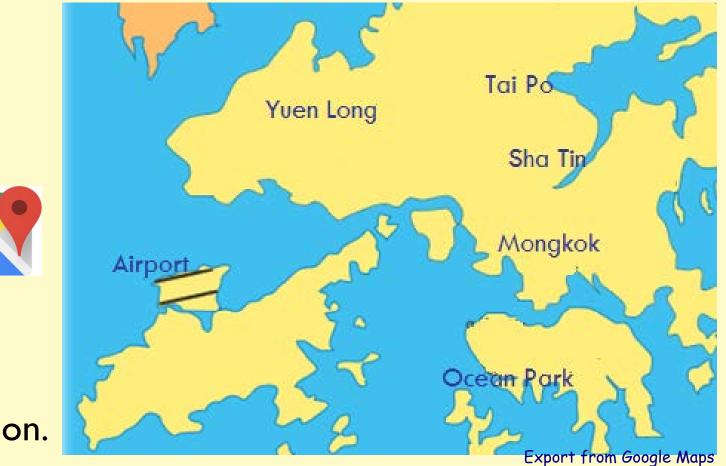

### **Situation:** They will go to <u>Mai Po</u>, <u>Sai</u> <u>Kung</u> and <u>Lantau Island</u>.

Mai Po Sai Kung Tai Wai Station Lantau Island

How far is it from A to B?

Coach

Export from Google Maps