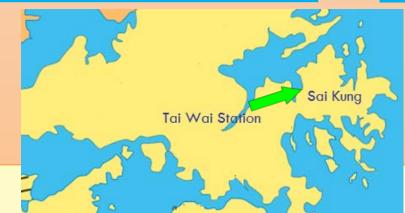

# Q: <u>How far</u> is it from \_\_\_\_\_\_ to \_\_\_\_? A: It is \_\_\_\_km from \_\_\_\_\_ to \_\_\_\_.

| (1)                                                    |        |       |    |                 |      |                        |    |                 |   |  |  |  |  |
|--------------------------------------------------------|--------|-------|----|-----------------|------|------------------------|----|-----------------|---|--|--|--|--|
| Sai Kung<br>Tai Wai Station<br>Export from Google Maps |        |       |    |                 |      |                        |    |                 |   |  |  |  |  |
| Driver                                                 | How fo | ır is | it |                 | from | <u>Tai Wai Station</u> | to | <u>Sai Kung</u> | ? |  |  |  |  |
| Student                                                |        | I†    | is | <u>21.3 </u> km | from | <u>Tai Wai Station</u> | to | <u>Sai Kung</u> |   |  |  |  |  |