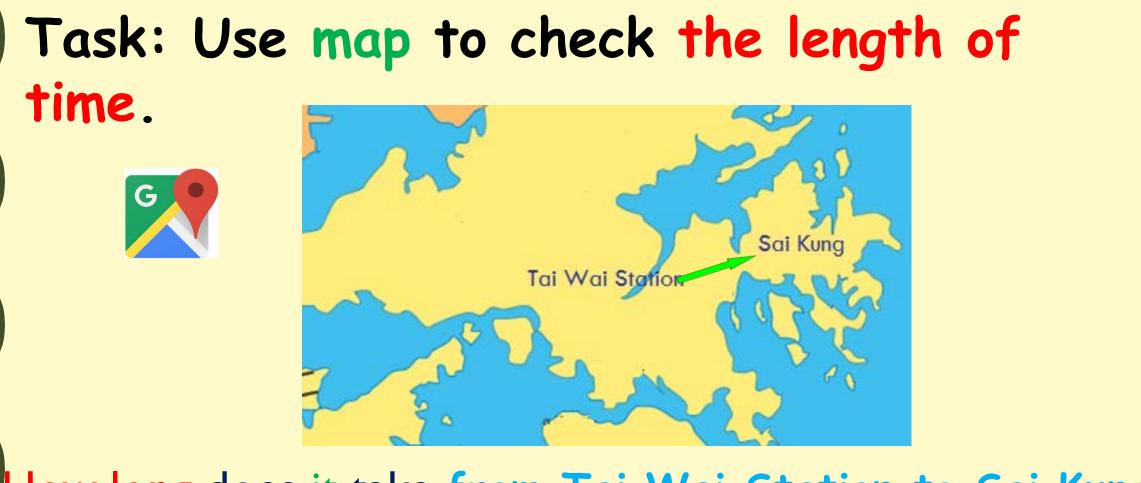

### Situation:

Henry wrote an email to Miss Cheung after the trip.

Dear Miss Cheung,

Yesterday we went to Sai Kung. I lost my phone there! I want to go back to take it. But how long does it take from Tai Wai Station to Sai Kung?

Best Regards, Henry How long does it take from Tai Wai Station to Sai Kung?

How long does it take from <u>Tai Wai Station</u> to <u>Sai Kung</u>? It takes <u>27</u> minutes from <u>Tai Wai Station to Sai Kung</u>.

### Task: Use map to check the length of time.