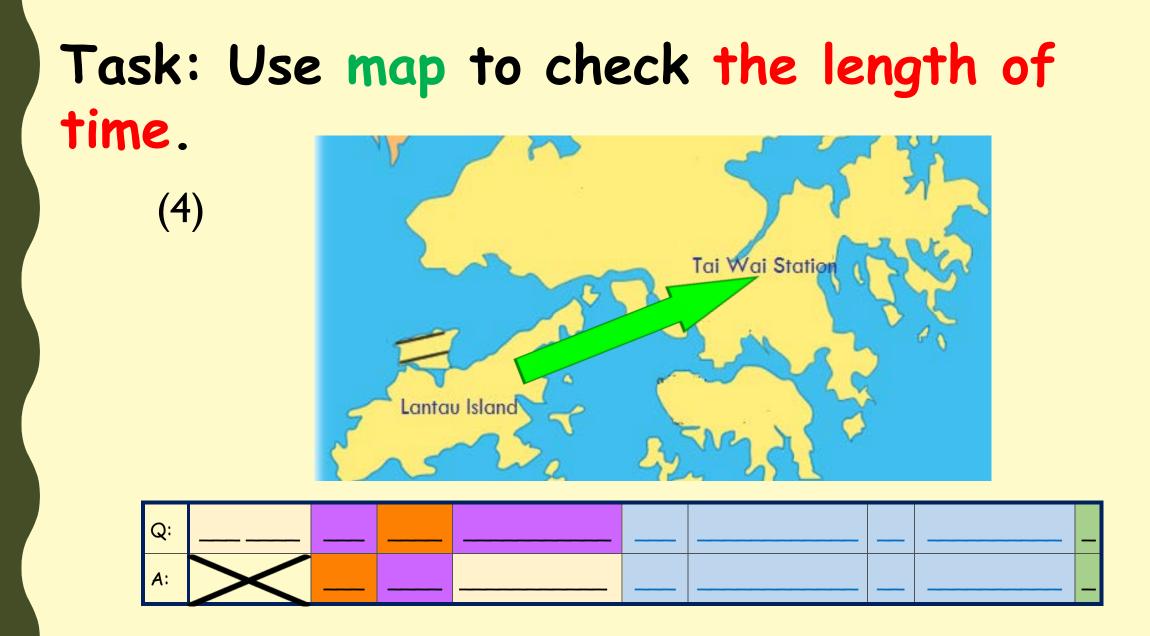

to Miss Cheung after the trip.

Dear Miss Cheung,

Yesterday we went to Sai Kung. I lost my phone there! I want to go back to take it. But how long does it take from Tai Wai Station to Sai Kung?



Best Regards, Henry How long does it take from Tai Wai Station to Sai Kung?





How long does it take from <u>Tai Wai Station</u> to <u>Sai Kung</u>? It takes <u>27</u> minutes from <u>Tai Wai Station to Sai Kung</u>.

### Task: Use map to check the length of time.



# Task: Use map to check the length of time.



(2)

| Q:         | н_ I    | do | it   | take    | f | <br>t_ | <br>? |
|------------|---------|----|------|---------|---|--------|-------|
| <b>A</b> : | $\succ$ | t  | take | minutes | f | <br>t_ | <br>• |

## Task: Use map to check the length of time. Mai Po (3) Lantau Island





## Conclusion

# How far



# How long