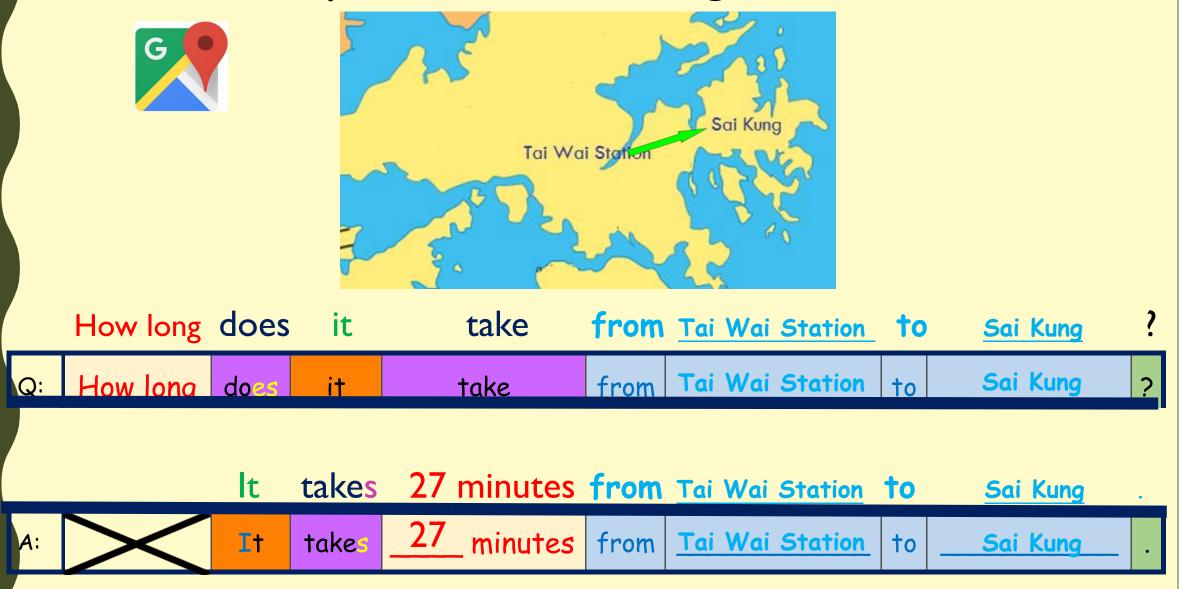

### Situation:

Henry wrote an email to Miss Cheung after the trip.

Dear Miss Cheung,

Yesterday we went to Sai Kung. I lost my phone there! I want to go back to take it. But how long does it take from Tai Wai Station to Sai Kung?

Best Regards, Henry How long does it take from Tai Wai Station to Sai Kung?

How long does it take from <u>Tai Wai Station</u> to <u>Sai Kung</u>? It takes <u>27</u> minutes from <u>Tai Wai Station to Sai Kung</u>.