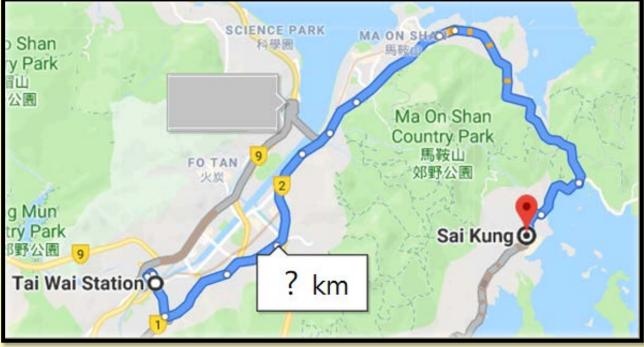

Best Regards, Henry How long does it take from Tai Wai Station to Sai Kung?

How long does it take from <u>Tai Wai Station</u> to <u>Sai Kung</u>? It takes <u>27</u> minutes from <u>Tai Wai Station to Sai Kung</u>.

### Task: Use map to check the length of time.

# Task: Use map to check the length of time.

(2)

| Q:         | н_ I    | do | it   | take    | f | <br>t_ | <br>? |
|------------|---------|----|------|---------|---|--------|-------|
| <b>A</b> : | $\succ$ | t  | take | minutes | f | <br>t_ | <br>• |