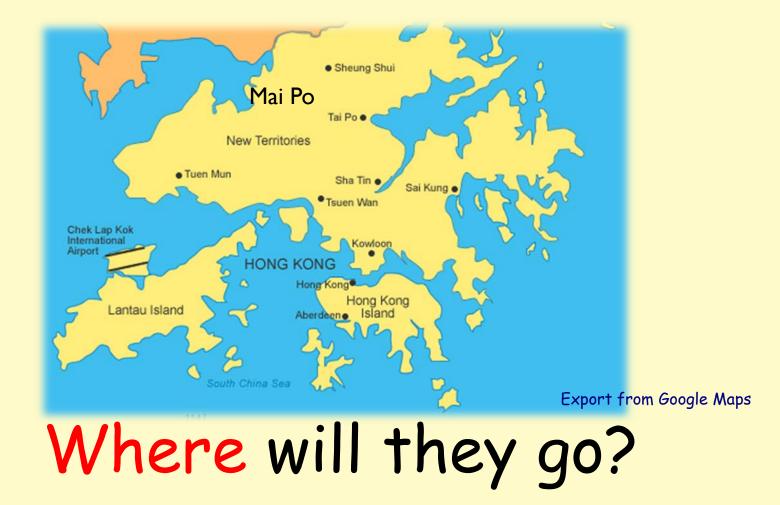

### **Situation:** They will go to <u>Mai Po</u>, <u>Sai</u> <u>Kung</u> and <u>Lantau Island</u>.

Mai Po Sai Kung Tai Wai Station Lantau Island

How far is it from A to B?

Coach

Export from Google Maps