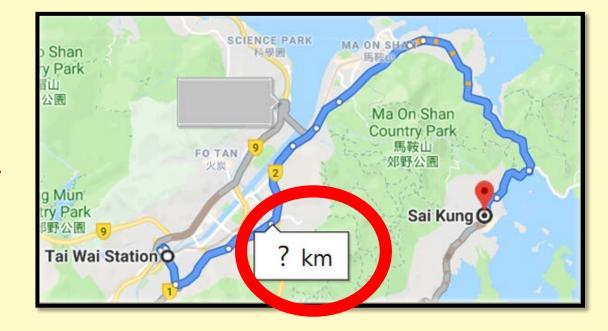

# Q: <u>How far</u> is it from \_\_\_\_\_\_ to \_\_\_\_? A: It is \_\_\_\_km from \_\_\_\_\_ to \_\_\_\_.

| (1)                                                    |        |       |    |                 |      |                        |    |                 |   |  |  |  |  |
|--------------------------------------------------------|--------|-------|----|-----------------|------|------------------------|----|-----------------|---|--|--|--|--|
| Sai Kung<br>Tai Wai Station<br>Export from Google Maps |        |       |    |                 |      |                        |    |                 |   |  |  |  |  |
| Driver                                                 | How fo | ır is | it |                 | from | <u>Tai Wai Station</u> | to | <u>Sai Kung</u> | ? |  |  |  |  |
| Student                                                |        | I†    | is | <u>21.3 </u> km | from | <u>Tai Wai Station</u> | to | <u>Sai Kung</u> |   |  |  |  |  |