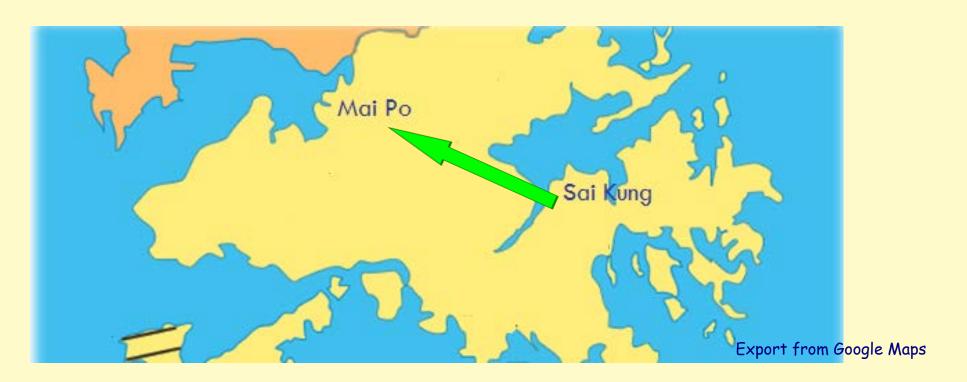

| Driver  | How far | is | it |                 | from | <u>Sai Kung</u> | to | <u>Mai Po</u> | ? |
|---------|---------|----|----|-----------------|------|-----------------|----|---------------|---|
| Student |         | I† | is | <u>44.1 </u> km | from | <u>Sai Kung</u> | to | <u>Mai Po</u> | • |