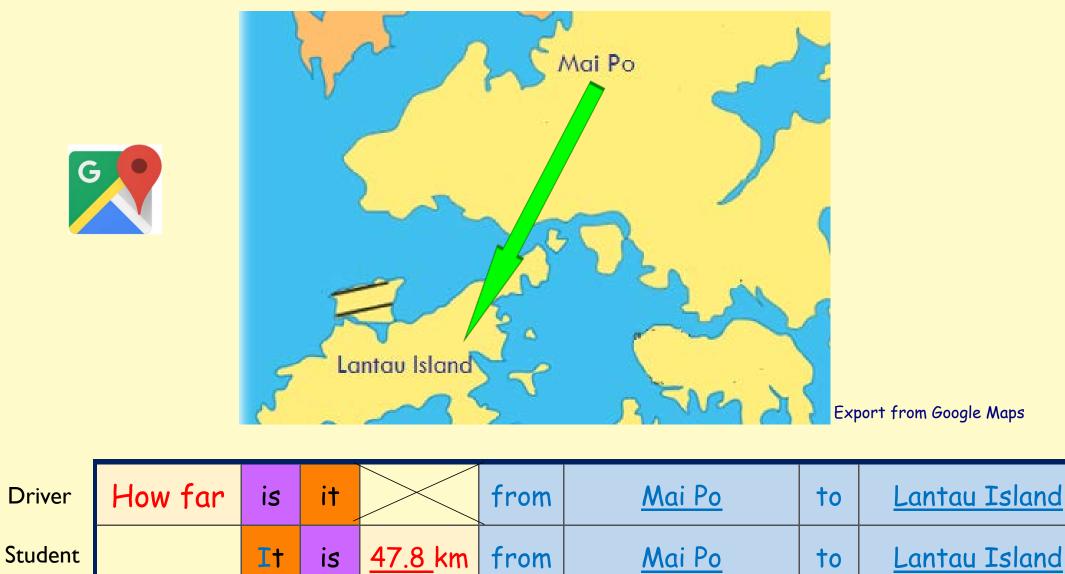

i Station<br>Export from Google Maps |        |       |    |                 |      |                        |    |                 |   |  |  |  |  |
| Driver                                                 | How fo | ır is | it |                 | from | <u>Tai Wai Station</u> | to | <u>Sai Kung</u> | ? |  |  |  |  |
| Student                                                |        | I†    | is | <u>21.3 </u> km | from | <u>Tai Wai Station</u> | to | <u>Sai Kung</u> |   |  |  |  |  |







| Driver  | How far | is | it |                 | from | <u>Sai Kung</u> | to | <u>Mai Po</u> | ? |
|---------|---------|----|----|-----------------|------|-----------------|----|---------------|---|
| Student |         | I† | is | <u>44.1 </u> km | from | <u>Sai Kung</u> | to | <u>Mai Po</u> | • |





?

It





### Task 3(b): Circle two places. Use map to find the distances.



### Complete the question.

G

### Conclusion

## How far



#### Export from Google Maps

| How far | is | it |    | from | to     | <br>? |
|---------|----|----|----|------|--------|-------|
|         | I† | is | km | from | <br>to |       |

# Class P6 has a school trip!

## But something bad happened

### Situation:

Henry wrote an email to Miss Cheung after the trip.

Dear Miss Cheung,

Yesterday we went to Sai Kung. I lost my phone there! I want to go back to take it. But how long does it take from Tai Wai Station to Sai Kung?



Best Regards, Henry How long does it take from Tai Wai Station to Sai Kung?





How long does it take from <u>Tai Wai Station</u> to <u>Sai Kung</u>? It takes <u>27</u> minutes