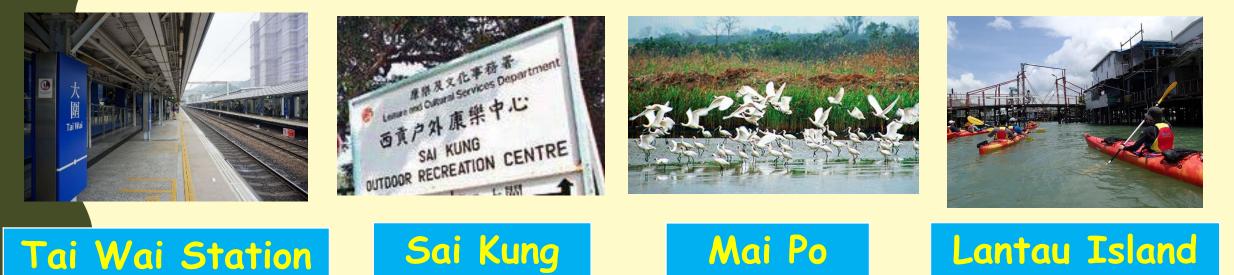

### **Situation:** They will go to <u>Mai Po</u>, <u>Sai</u> <u>Kung</u> and <u>Lantau Island</u>.

Mai Po Sai Kung Tai Wai Station Lantau Island

How far is it from A to B?

Coach

Export from Google Maps